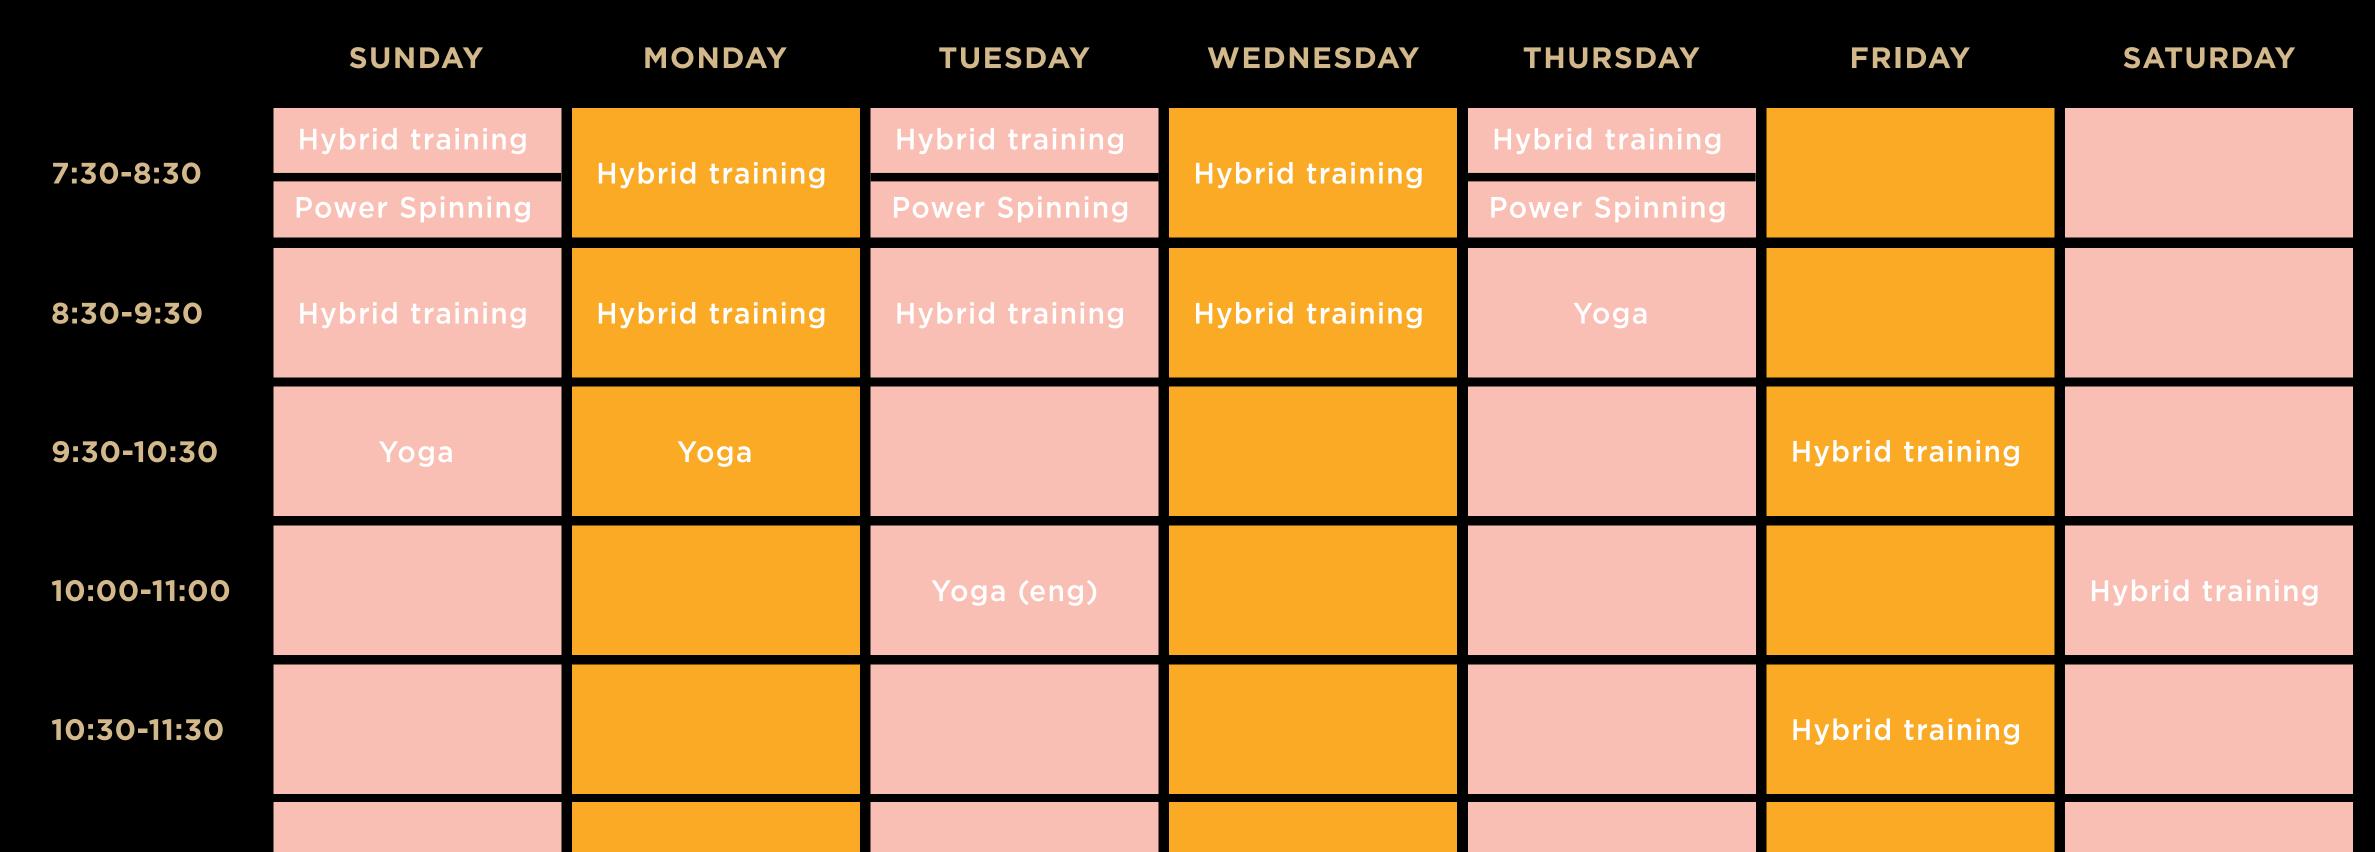

## CLASSES SCHEDULE

| 17:00-18:00 | Pilates         | *Boxing         | Strength & Tone |                 | Pilates         |  |
|-------------|-----------------|-----------------|-----------------|-----------------|-----------------|--|
| 18:00-19:00 | Hybrid training |  |
|             | Power Spinning  |                 | Power Spinning  |                 | *Boxing         |  |
| 19:00-20:00 | Hybrid training |  |
| 20:00-21:00 |                 | Yoga            | Pilates         |                 |                 |  |

\*Participation at extra charge \*Access to the training is conditional upon pre-registration

\*Hybrid training is a mixed fitness program that combines cardio and strength training

methods in high intensity with lots of mobility drills to recover and restore your body